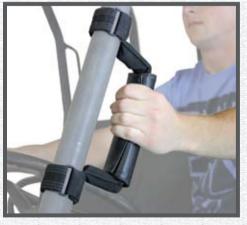

#### **RIGID DESIGN**

A RIGID, STEEL-FRAME DESIGN PROTECTS YOUR KNUCKLES AS YOU HEAD DOWN THE BUMPY TRAIL, AND MAINTAINS IT'S STRUCTURE AND STRENGTH AS YOU PUT YOURSELF IN AND OUT OF THE UTV. GRIP HANDLE PADDING MAKES FOR A MORE ENJOYABLE RIDE!

## **UNIVERSAL DESIGN**

THE UNIVERSAL DESIGN ALLOWS FOR MOUNTING ANYWHERE, ON ANY ROLL CAGE UP TO 3" IN DIAMETER. FINALLY, A RIGID GRAB HANDLE RIGHT WHERE YOU NEED IT! (2) HANDLES INCLUDED IN EACH PACKAGE.