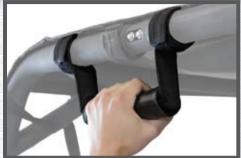

#### **RIGID DESIGN**

A RIGID, STEEL-FRAME DESIGN PROTECTS YOUR KNUCKLES AS YOU HEAD DOWN THE BUMPY TRAIL, AND MAINTAINS IT'S STRUCTURE AND STRENGTH AS YOU PUT YOURSELF IN AND OUT OF THE UTV. GRIP HANDLE PADDING MAKES FOR A MORE ENJOYABLE RIDE!

## **UNIVERSAL DESIGN**

THE UNIVERSAL DESIGN ALLOWS FOR MOUNTING ANYWHERE, ON ANY ROLL CAGE UP TO 3" IN DIAMETER. FINALLY, A RIGID GRAB HANDLE RIGHT WHERE YOU NEED IT! (2) HANDLES INCLUDED IN EACH PACKAGE.