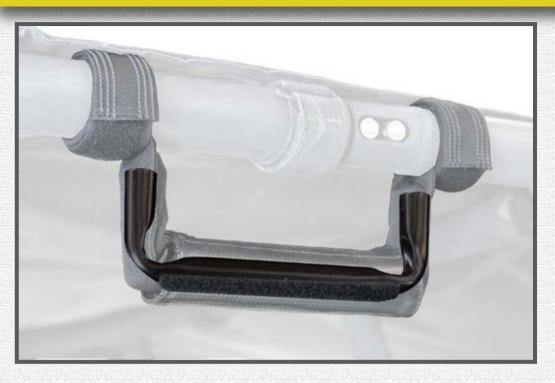

#### **RIGID DESIGN**

A RIGID, STEEL-FRAME DESIGN PROTECTS YOUR KNUCKLES AS YOU HEAD DOWN THE BUMPY TRAIL, AND MAINTAINS IT'S STRUCTURE AND STRENGTH AS YOU PUT YOURSELF IN AND OUT OF THE UTV. GRIP HANDLE PADDING MAKES FOR A MORE ENJOYABLE RIDE!

## **UNIVERSAL DESIGN**

THE UNIVERSAL DESIGN ALLOWS FOR MOUNTING ANYWHERE, ON ANY ROLL CAGE UP TO 3" IN DIAMETER. FINALLY, A RIGID GRAB HANDLE RIGHT WHERE YOU NEED IT! (2) HANDLES INCLUDED IN EACH PACKAGE.